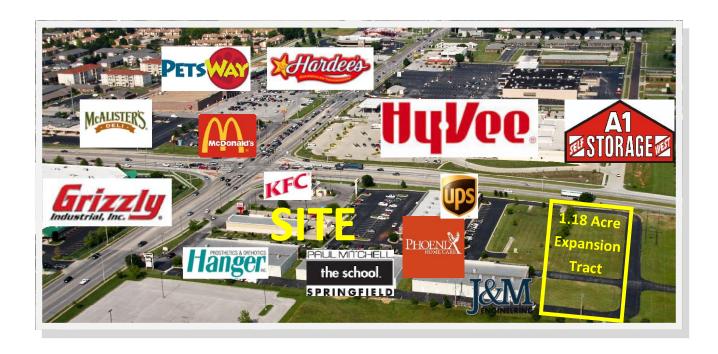

# **HIGHLIGHTS**

- 47,500 SF retail / office complex in 4 building, on 5.66 acres located across from the new Hy-Vee at S. Kansas Expressway and W. Battlefield Rd.
- Additional 1.18 Acre Expansion Tract
- Tenants include: Phoenix Health Care, UPS, Paul Mitchell The School, Hanger Prosthetics,
  and J&M Engineering.
  FOR ADDITIONAL INFORMATION CONTACT

# of Buildings: Four (4)

Three (3) 10,500 SF Buildings

One (1) 16,000 SF Building

Lot Size: 5.66 Acres

246,550 SF

1.18 Acre Expansion Tract

51,256 SF

6.84 Acres Total

## Traffic Counts:

Kansas Expressway N. of Battlefield = 33,685

Kansas Expressway S. of Battlefield = 29,463

Battlefield E. of Kansas Expressway = 27,519

Battlefield W. of Kansas Expressway = 26,495