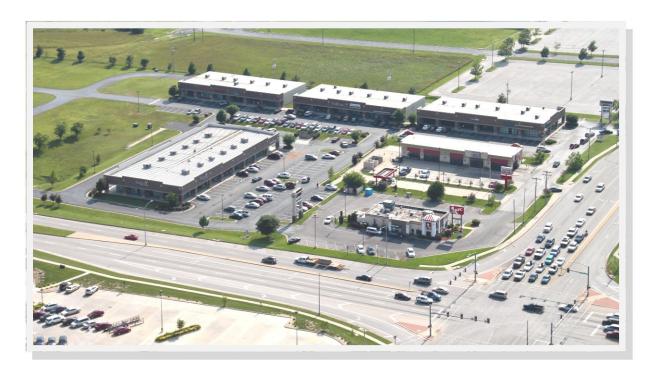

# **HIGHLIGHTS**

- 47,500 SF retail / office complex in 4 building, on 5.66 acres located across from the new Hy-Vee at S. Kansas Expressway and W. Battlefield Rd.
- Additional 1.18 Acre Expansion Tract
- Tenants include: Phoenix Health Care, UPS, Paul Mitchell The School, Hanger Prosthetics,
  and J&M Engineering.
  FOR ADDITIONAL INFORMATION CONTACT

# of Buildings: Four (4)

Three (3) 10,500 SF Buildings

One (1) 16,000 SF Building

Lot Size: 5.66 Acres

246,550 SF

1.18 Acre Expansion Tract

51,256 SF

6.84 Acres Total