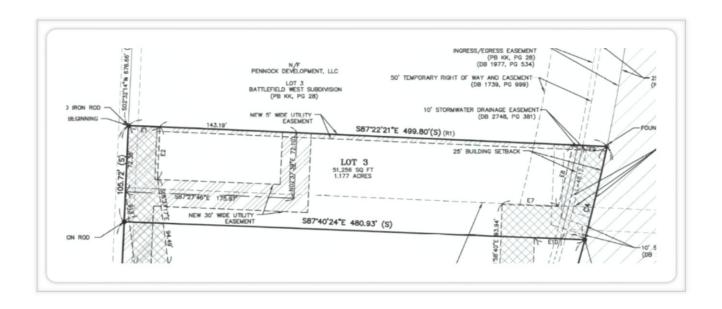

# of Buildings: Four (4)

Three (3) 10,500 SF Buildings

One (1) 16,000 SF Building

Lot Size: 5.66 Acres

246,550 SF

1.18 Acre Expansion Tract

51,256 SF

6.84 Acres Total