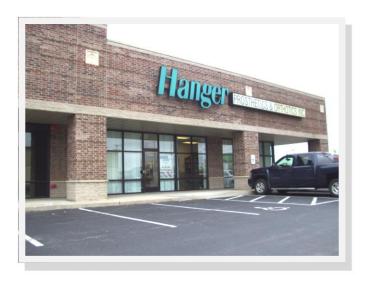

# **HIGHLIGHTS**

- 47,500 SF retail / office complex in 4 building, on 5.66 acres located across from the new Hy-Vee at S. Kansas Expressway and W. Battlefield Rd.
- Additional 1.18 Acre Expansion Tract
- Tenants include: Phoenix Health Care, UPS, Paul Mitchell The School, Hanger Prosthetics,
  and J&M Engineering.
  FOR ADDITIONAL INFORMATION CONTACT

# W. BATTLEFIELD

| Hanger<br>Prosthetics<br>&Orthotics<br>4,500 SF<br>LEASED | 3003        |
|-----------------------------------------------------------|-------------|
| Phoenix<br>6,000 SF<br>LEASED                             | 3007 - 3011 |