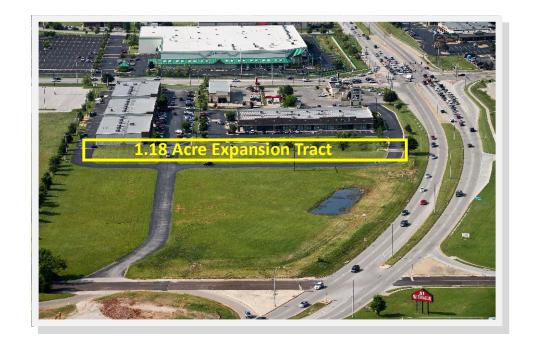

# **HIGHLIGHTS**

- 47,500 SF retail / office complex in 4 building, on 5.66 acres located across from the new Hy-Vee at S. Kansas Expressway and W. Battlefield Rd.
- Additional 1.18 Acre Expansion Tract
- Tenants include: Phoenix Health Care, UPS, Paul Mitchell The School, Hanger Prosthetics,
  and J&M Engineering.
  FOR ADDITIONAL INFORMATION CONTACT

# of Buildings: Four (4)

Three (3) 10,500 SF Buildings

One (1) 16,000 SF Building

Lot Size: 5.66 Acres

246,550 SF

1.18 Acre Expansion Tract

51,256 SF

6.84 Acres Total